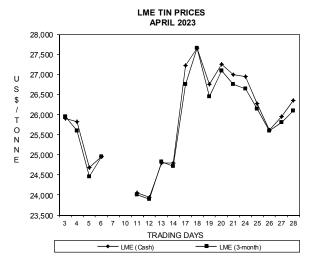

### **London Metal Exchange (LME)**

Tin metal trading on the LME in April was generally mixed. The market, however, saw strong demand and tight supply during the month.

LME cash tin was traded within a wide price range of U\$\$23,940 to U\$\$27,660 per tonne, while three-month tin was traded between U\$\$23,900 to U\$\$27,650 per tonne during the month. April's average LME cash and three-month tin prices were U\$\$25,886 and U\$\$25,744 per tonne, respectively.

Tin trading begun the first trading week at US\$25,900 per tonne for cash tin and

US\$25,950 per tonne for three-month tin. It softened the next two days but reversed the downtrend before the market closed for Good Friday at end of the trading week.

The market was closed again at the opening of the second trading week in conjunction with the Easter Monday holiday. When trading resumed the following day, it declined to record its lowest price level for the month at US\$23,940 per tonne for cash tin and US\$23,900 per tonne for three-month tin, which were both recorded on 12<sup>th</sup> April. Bolstered by encouraging demand, the market rebounded afterwards to end the trading week higher.

Continuing strong demand boosted the tin price during the early days of the third trading week to reach its highest price level for the month at US\$27,660 per tonne for cash tin and US\$27,650 per tonne for three-month tin. They were both recorded on 18<sup>th</sup> April. Thereafter, it zigzagged downward to end the trading week slightly easier.

The tin price continued to ease towards middle of the final trading week as demand softened. Following some technical corrections, it rebounded somewhat to close the April trading month at US\$26,350 per tonne for cash tin and at US\$26,100 per tonne for three-month tin, higher than their respective opening prices.